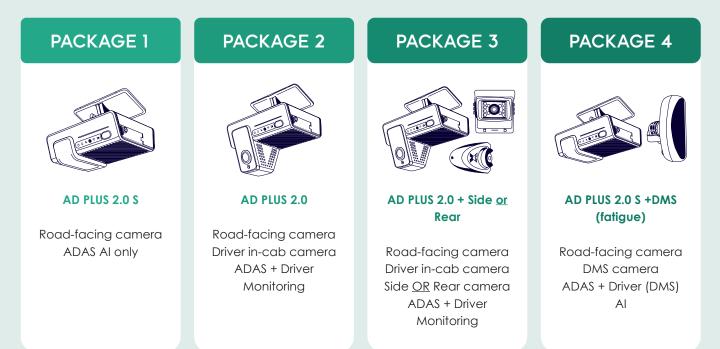

### **CHOOSE** YOUR PACKAGE

Vision AI S comes in 4-channel (AD Plus 2.0) or 3-channel (AD Plus 2.0 S) options, with extra cameras available for the vehicle's side or rear.