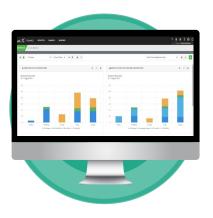

#### INSIGHT DASHBOARDS

Insight Dashboards provides an overview of your fleet; showing trends, problem areas and how assets and drivers are impacting on the fleet's performance.

#### KPI MANAGER

KPI Manager allows you to easily track your pre-determined KPIs, effortlessly. It's never been easier to quickly identify problem areas and take corrective action to achieve your targets.