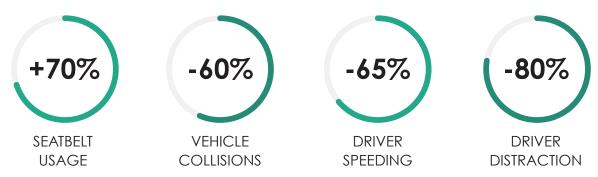

Proactively manage the safety of drivers and passengers and protect your reputation with a stellar safety record.