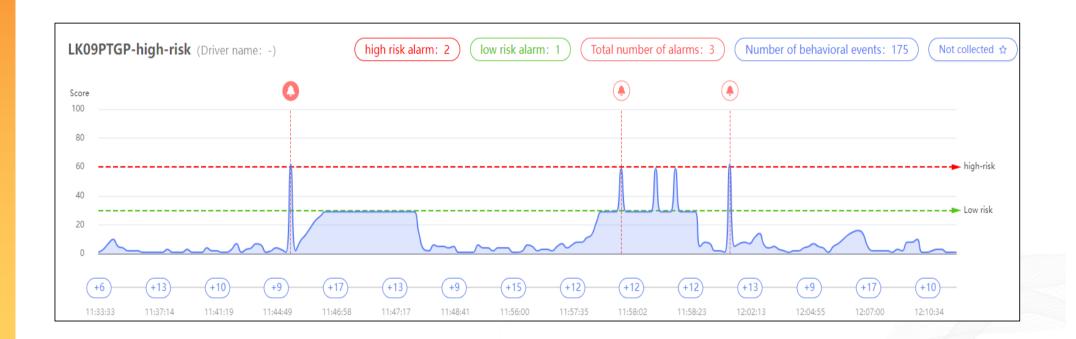

# Tracking through support ticketing process

- ✓ Single source of all relevant information
- ✓ Visibility of status
- ✓ Global prioritization of requests
- ✓ Assistance of a CAN Analysist

#### Typical request resolution

- ✓ Already have data for that model
- Require more information pictures, specific logs to validate assumptions
- ✓ Need Vehicle Systems Specialist to perform a full reverse engineering exercise
- ✓ Turn-around time will vairy depending on activity required