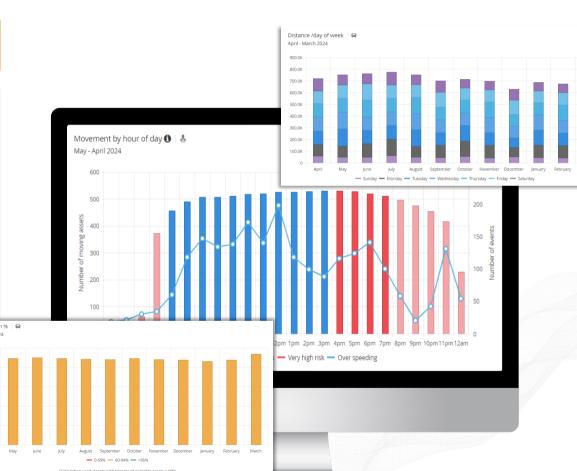

# **DASHBOARD**

- Active vs Inactive
- Distance & trip insights
- Risk profiling of fleet movement
- Asset/driver distance by time slot
- Driving vs idling
- Utilization trend
- Distance/engine hours by day of week
- Unidentified driving trend

### REDUCING VEHICLE MILES TRAVELLED & IDLING

- Idling events
- Idling reporting
- Distance profiling
- Utilization dashboards