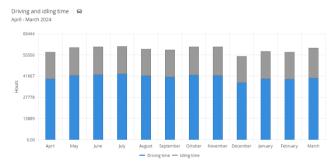

# **DASHBOARD**

- Active vs Inactive
- Distance & trip insights
- Risk profiling of fleet movement
- Asset/driver distance by time slot
- Driving vs idling
- Utilization trend
- Distance/engine hours by day of week
- Unidentified driving trend