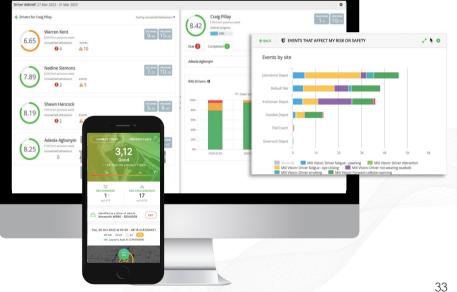

# Leverage Technology and drive efficiency through "one-touch" principle

Implement common ticketing system (Salesforce)

Provide visibility and tracking of a revised set of SLA's and key support metrics

One-touch KPIs Response & Resolution CSAT & SLA

Incident Management SOC Ops Genie

Prioritization & escalations

Single operations platform Salesforce

Transparency & Engagement Help.Powerfleet.com

Single, holistic system for Sales, Implementation & Support providing transparency, automation & reporting