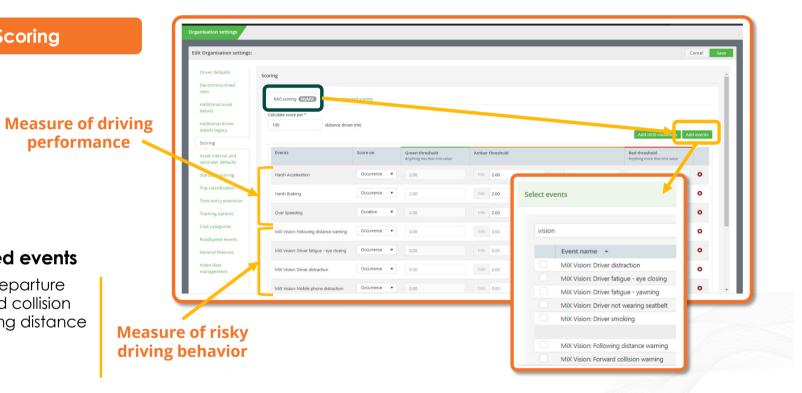

#### **Flexible Driver Scoring**

#### **OBC-detected events**

- Harsh braking
- Harsh acceleration
- Speeding

#### Machine vision-detected events

- Fatigue
- Lane departure Forward collision
- Phone use
- Following distance
- Distraction
- Seatbelt