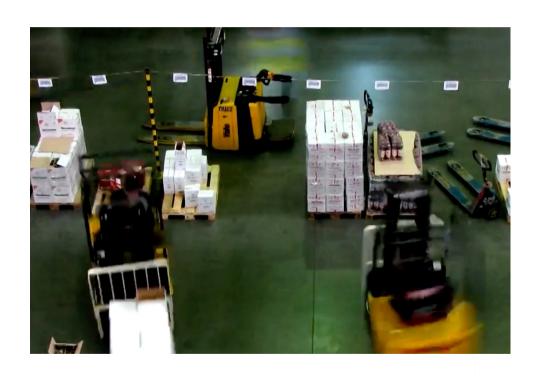

# In-Warehouse

- Safety
- Operations
- Compliance
- VAC equipment terminal
- Video recording
- Pedestrian Proximity Detection