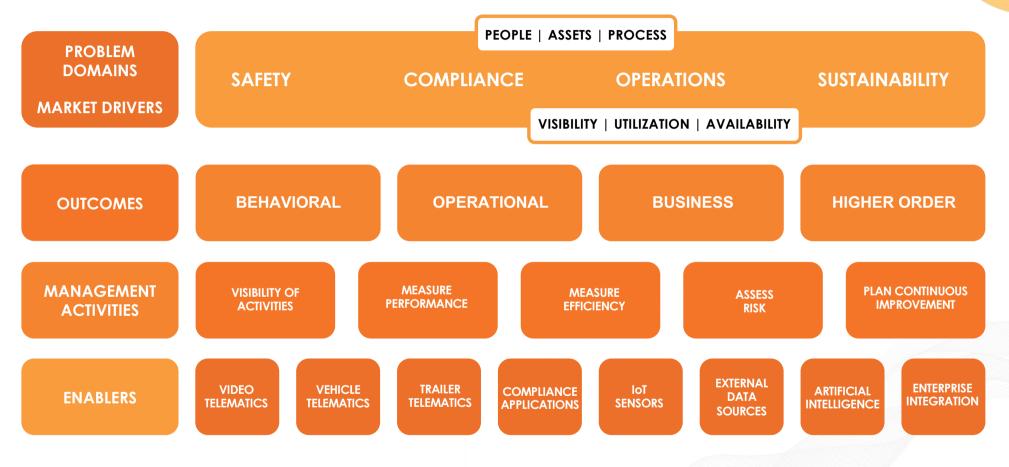

# Compliance

Visibility | Performance | Efficiency | Risk | Improvement

# **Operations:** Visibility

Visibility | Performance | Efficiency | Risk | Improvement

### Sustainability

Visibility | Performance | Efficiency | Risk | Improvement