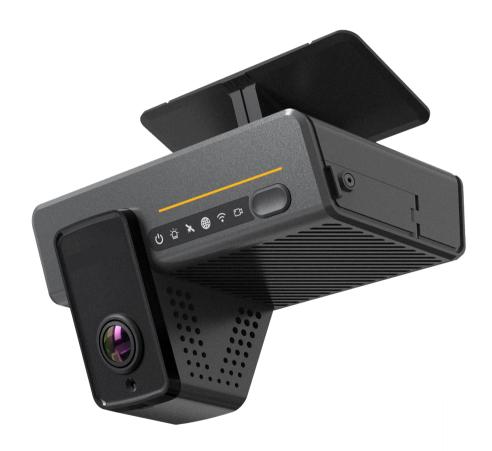

# Video telematics

- Safety
- Operations
- Dashcam
- mDVR
- 1-6 camera supportAl-enabled risky driving detection

# Video telematics