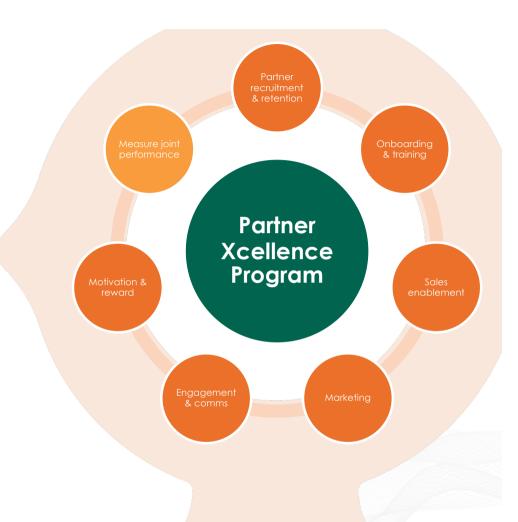

# Measure performance

- surveys

Annual **Partner** Experience Survey

Annual **End- Customer** Experience
Survey

Improve partner satisfaction to >70%

Powerfleet wants to help you retain your customers