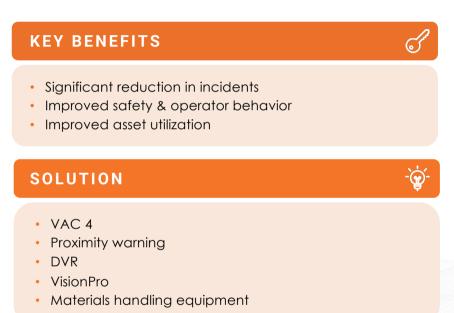

# **NESTLE**

Nestlé S.A. is a Swiss multinational food and drink processing conglomerate corporation headquartered in Vevey, Vaud, Switzerland. Present in 187 countries, 290k+ employees.

# **KEY BENEFITS**

- Significant reduction in incidents & accidents
- Improved safety & driver/operator behavior
- · Integrated view of data

#### SOLUTION

- Premium + Driver ID
- VAC4 + Proximity + Video
- In-cab alerts
- Integrations
- · Light vehicles, Material handling equipment

# **RELATIONSHIP**

More than 10 years