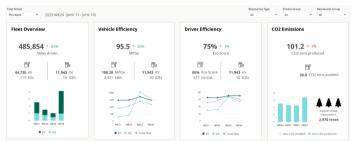

# **Operations:** Visibility

Visibility | Performance | Efficiency | Risk | Improvement

# **ASSET STATUS & MOVEMENT**

Vehicles Trailers Reefers Containers

#### Trips

- Real-time
- Historical

# **LOCATIONS**

#### Activity

- Dwell
- Turnaround
- Pooling

Location Intelligence

# **CARGO**

#### Cold chain

- Alarms
- History

#### Loading/Unloading

- Load status
- Optimization

# **DASHBOARD**

- Active vs Inactive
- Distance & trip insights
- Risk profiling of fleet movement
- Asset/driver distance by time slot
- Driving vs idling
- Utilization trend
- Distance/engine hours by day of week
- Unidentified driving trend

### ASSET HEALTH (MAINTENANCE)

- Inspections
- Fault codes
- Preventive Maintenance
  - Reminders
- Repair
- Status
- History