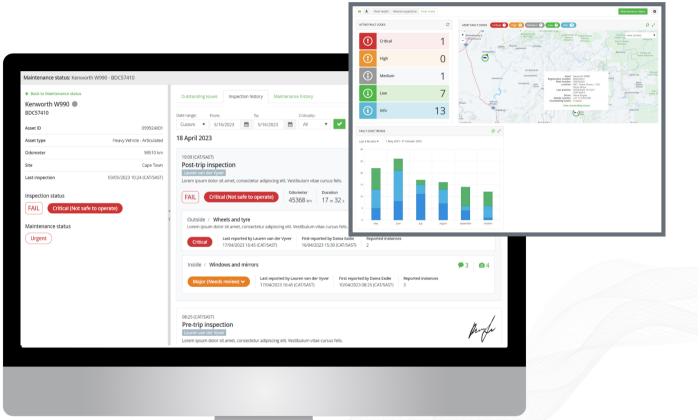

### ASSET HEALTH (MAINTENANCE)

- Inspections
- Fault codes
- Preventive Maintenance
  - Reminders
- Repair
- Status
- History