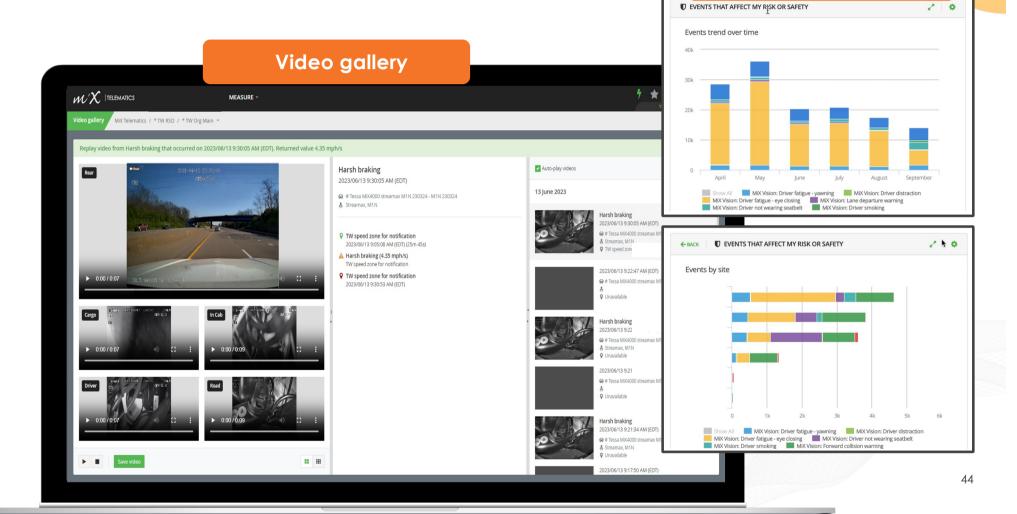

### **Features**

Risky driving behavior detection

Real-time coaching

Post-trip coaching

Video events

Real-time alerting

Video gallery

Video playback

Video-on-demand

Live streaming

Dashboards

Driver performance & coaching

Video evidence download

Mobile apps