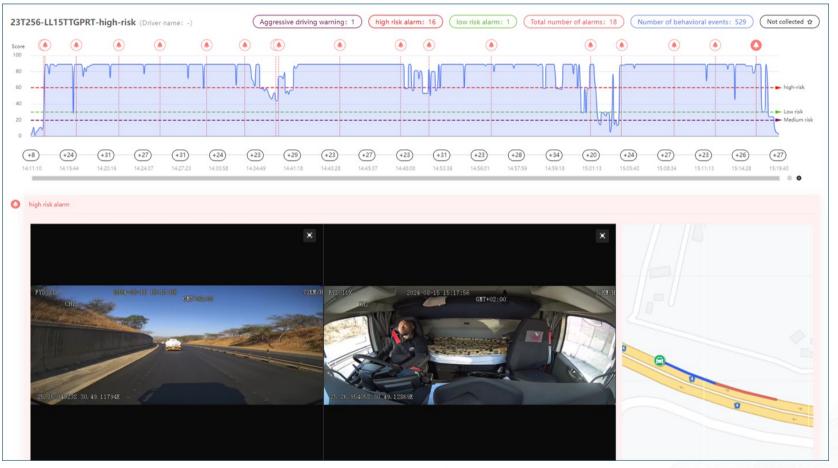

### Vision AI: The Powerfleet difference

Automated risk-based analysis to avoid people being overwhelmed with video footage Full service, fully integrated vehicle and video telematics-based fleet management

Global reach for broad cross-section of geographies and customer needs

Industry-leading drowsy driving & fatigue detection

Holistic "Vision AI Triple Play" for high-impact risk management control Rich history of driving safety outcomes for 20+ years

### Vision AI

### **Features**

Risky driving behavior detection

Real-time coaching

Post-trip coaching

Video events

Real-time alerting

Video gallery

Video playback

Video-on-demand

Live streaming

Dashboards

Driver performance & coaching

Video evidence download

Mobile apps