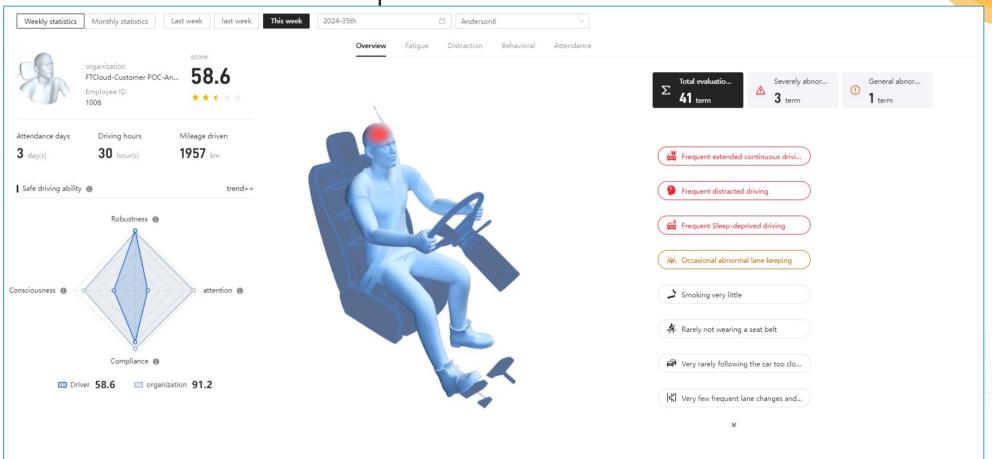

### Driver **performance**

#### **Flexible Driver Scoring**

#### **OBC-detected events**

- Harsh braking
- Harsh acceleration
- Speeding

#### Machine vision-detected events

- Fatigue
- Lane departure Forward collision
- Phone use
- Following distance
- Distraction
- Seatbelt