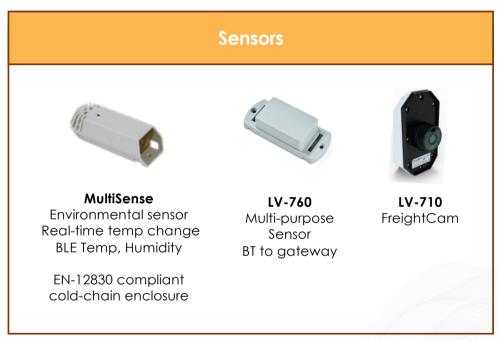

# **Asset** tracking

- Operations
- Battery powered gateways
- Wired + battery (rechargeable) gateways
- Solar powered gateways
- Cold chain sensors
- Reefer integration gateway
- FreightCam video load sensing