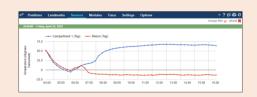

# RESULTS

75% of the total kilometres driven have been with drivers that have received an approved training course.

**56%** of the total kilometres driven have been with drivers receiving regular feedback on their driving performance through in-vehicle monitoring systems.