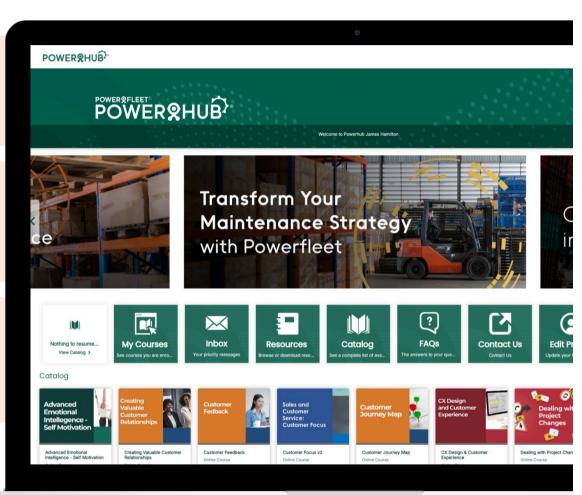

# **PowerHub**

A new Learning Management System (LMS) to Harmonize Training and Resources

# **Unified Learning Management**

Incorporating all LMSs into a unified experience for Partners and Customers.

# **User Friendly**

The LMS user experience aims to make training and resources easy to find and navigate.