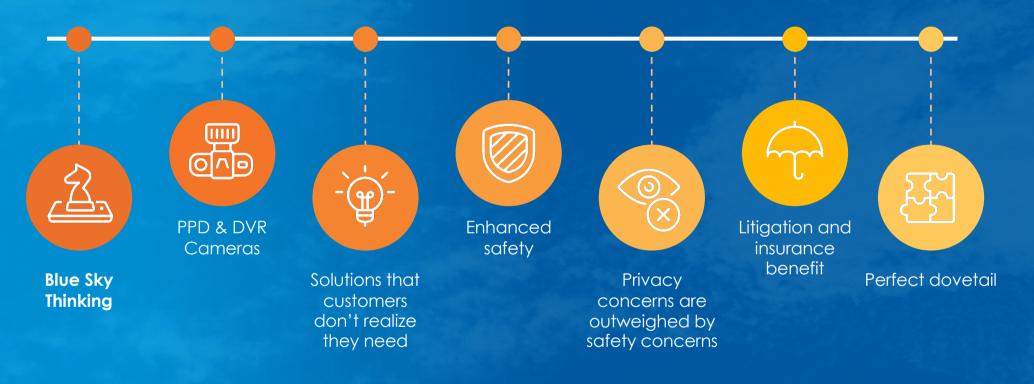

In-warehouse

**BLUE OCEAN** 

**NEW MARKET CREATION** 

In-warehouse with Pedestrian Proximity Detection

Focus your energy and attention on your customers **potential needs**, **their unseen potential** and the customers **untapped opportunities**. -Fredrik Haren