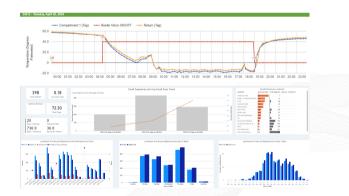

# **DASHBOARD**

- Active vs Inactive
- Distance & trip insights
- Risk profiling of fleet movement
- Asset/driver distance by time slot
- Driving vs idling
- Utilization trend
- Distance/engine hours by day of week
- Unidentified driving trend