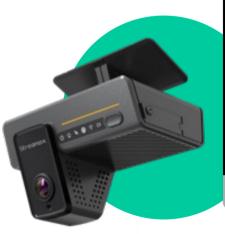

# Video telematics

- Safety
- Operations
- Dashcam
- mDVR
- 1-6 camera supportAl-enabled risky driving detection

# Video telematics