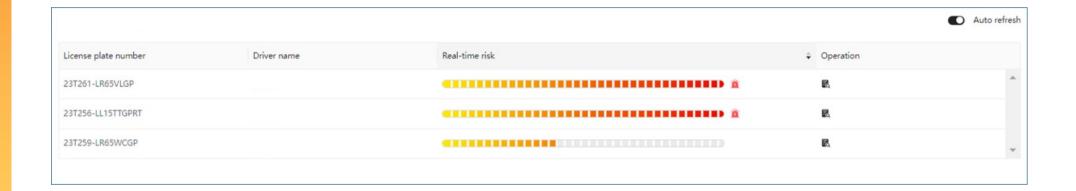

#### Real-time alerts

- Real-time risk assessment
- Drowsy driving
- Situational awareness

# **INCIDENT MANAGEMENT**

- Real-time alerts
- Video evidence
- Reporting
- Analytics

### **Features**

Risky driving behavior detection

Real-time coaching

Post-trip coaching

Video events

Real-time alerting

Video gallery

Video playback

Video-on-demand

Live streaming

Dashboards

Driver performance & coaching

Video evidence download

Mobile apps