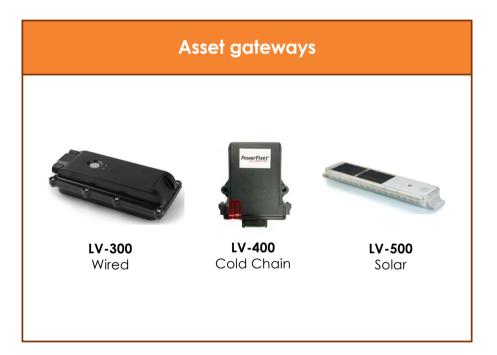

# **Asset** tracking

- Operations
- Battery powered gateways
- Wired + battery (rechargeable) gateways
- Solar powered gateways
- Cold chain sensors
- Reefer integration gateway
- FreightCam video load sensing

### On-Road hardware portfolio

### **Logistics** Hardware Portfolio