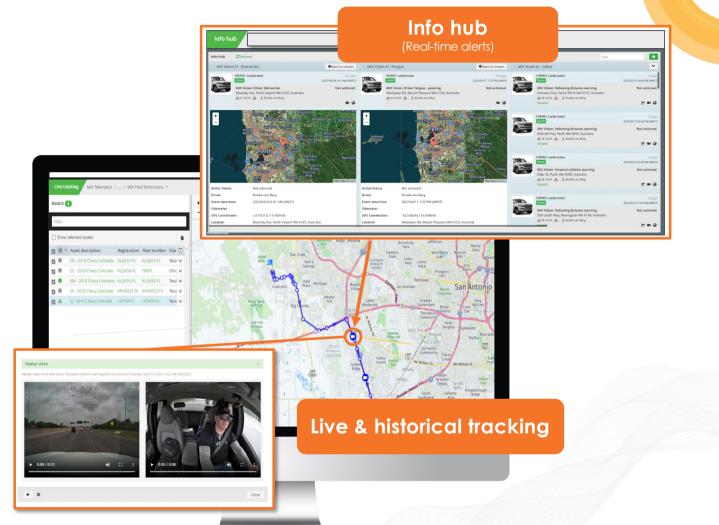

#### Real-time alerts

- Real-time risk assessment
- Drowsy driving
- Situational awareness

# **INCIDENT MANAGEMENT**

- Real-time alerts
- Video evidence
- Reporting
- Analytics

#### Trips

- Real-time
- Historical