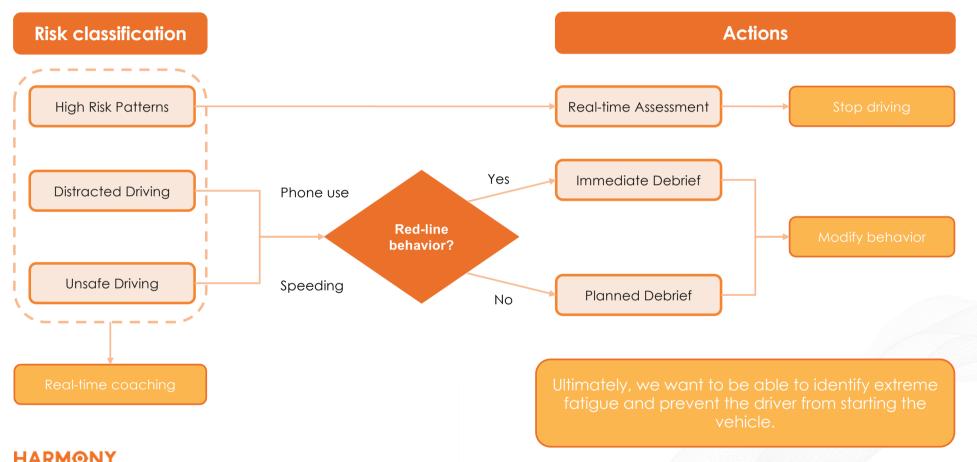

#### Harsh driving

Braking/accelerating/cornering

#### Risky driving

- Speeding
- Drowsy
- Distracted
- Unsafe

Safety scoring

Safety analytics

#### Real-time coaching

In-cab

#### Post-trip coaching

- Driver app for engagement
- Web portal for coaching workflow

# **RISK MANAGEMENT**

#### Real-time alerts

- Real-time risk assessment
- Drowsy driving
- Situational awareness

# **INCIDENT MANAGEMENT**

- Real-time alerts
- Video evidence
- Reporting
- Analytics