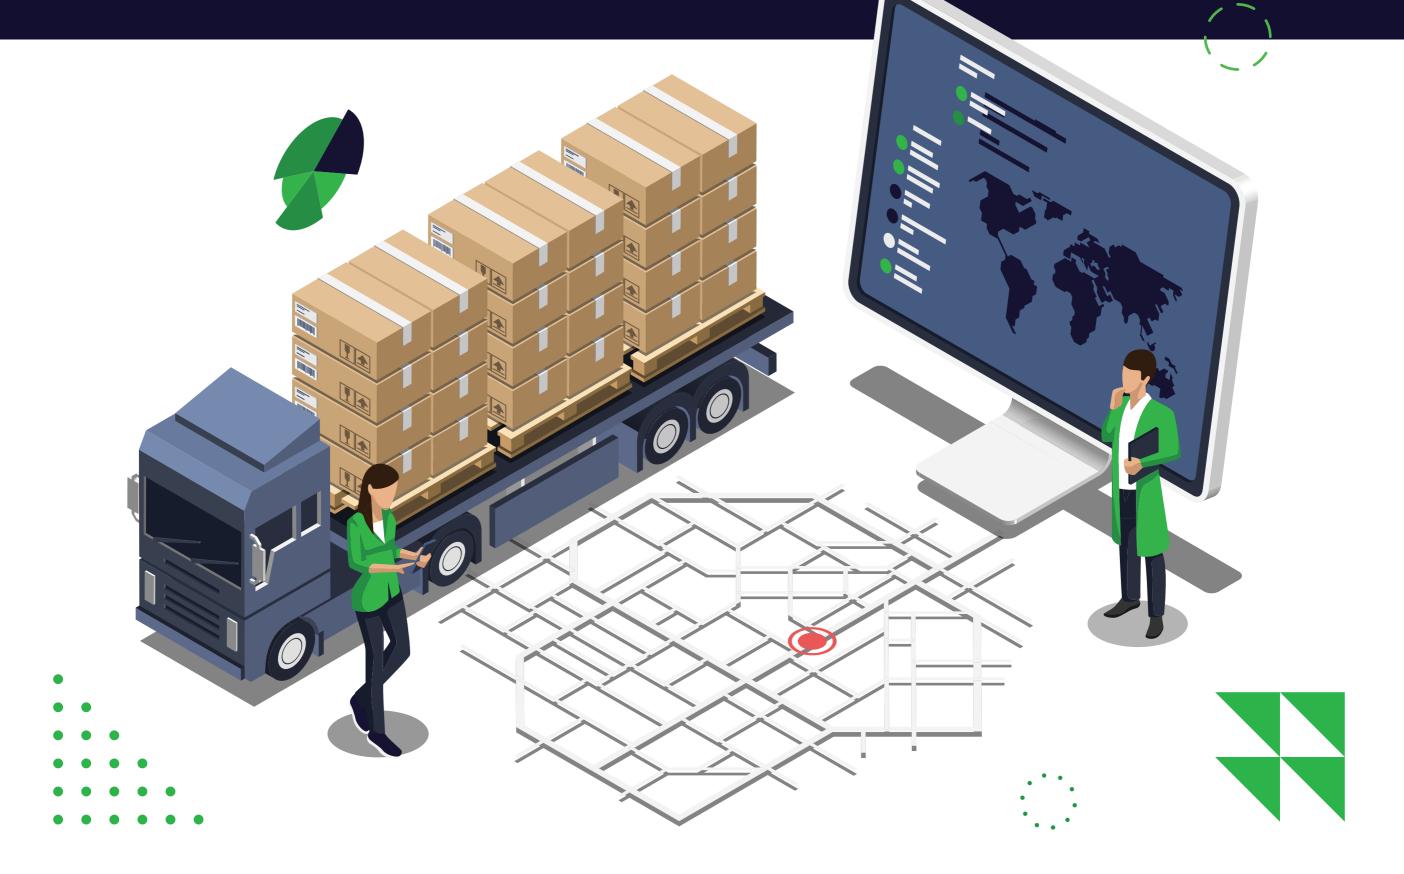

# REAL-TIME **MONITORING** OF YOUR **DRIVERS** AND **VEHICLES**.

Maximum **fleet visibility** and **utilization** is essential to operators wanting to streamline processes, reduce operating costs, and improve their bottom line. **GPS tracking** enables fleet managers to identify where improvements need to be made, set their **KPI targets**, and achieve their **goals**.

### FLEET TRACKING MADE EASY

Expertly installed GPS tracking hardware from MiX by Powerfleet continuously monitors fleet activities on a map, both in real-time and historically. Fleet managers can gain access to advanced vehicle and driver data by logging onto an easy-to-navigate online platform via a laptop or smartphone.

With detailed, customizable reports on driver behavior, driver performance, driving hours, driving events, vehicle health, asset utilization, fuel consumption and licensing instantly available, it's never been easier to use actionable insights to increase the efficiency of your fleet.