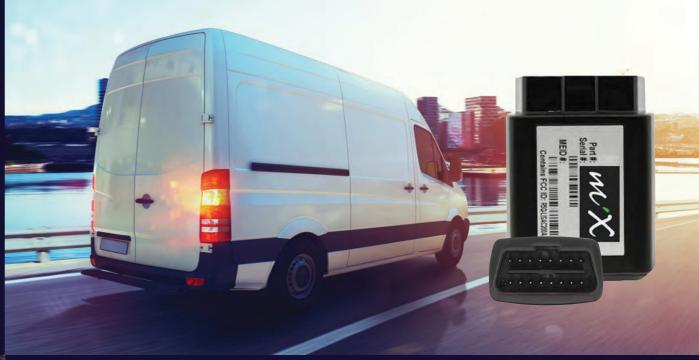

#### OBDII

An easy-to-use plug 'n play device that you can self-install. Track fleet activities and get daily notifications about fleet performance to manage trips, lower fuel costs, monitor driver behavior and more.

- Connect device to OBDII port with easy installation
- One flat rate subscription fee
- No installation cost